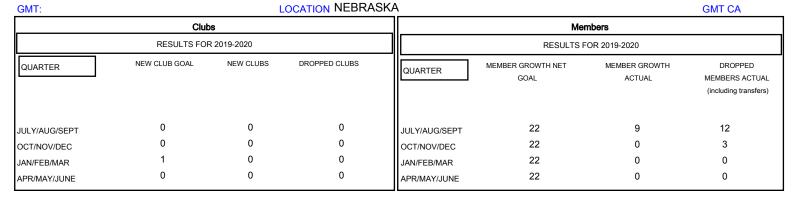

## MONTHLY MEMBERSHIP PROGRESS REPORT

District 38 I







| DROPPED CLUBS: 0  DROPPED MEMBERS |         | 7 CLUBS OF 35 ADDED 1 OR MORE<br>NEW MEMBERS | GENDER DISTRIBU<br>MALE<br>FEMALE | OTION<br>613 (71.95%)<br>239 (28.05%) |     |
|-----------------------------------|---------|----------------------------------------------|-----------------------------------|---------------------------------------|-----|
| DECEASED                          | 5       | CLICK HERE FOR CUMULATIVE  MEMBERSHIP DATA   | TOTAL FAMILY UNIT MEMBERS         |                                       | 214 |
| CLUB CANCELLED OTHER              | 0<br>10 |                                              | FAMILY MEMBERS PAYING HALF 1      |                                       | 108 |
| TOTAL                             | 15      |