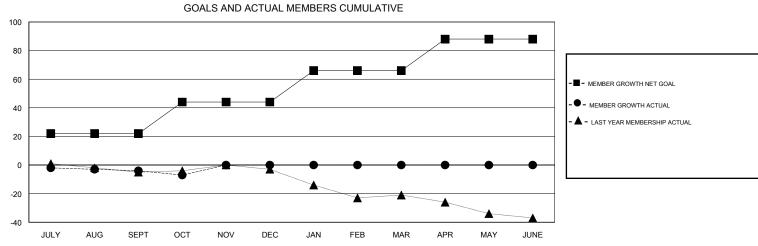

## MONTHLY MEMBERSHIP PROGRESS REPORT

District 38 I







| DROPPED CLUBS: 0  DROPPED MEMBERS |         | 7 CLUBS OF 35 ADDED 1 OR MORE<br>NEW MEMBERS | GENDER DISTRIBU<br>MALE<br>FEMALE | OTION<br>613 (71.95%)<br>239 (28.05%) |     |
|-----------------------------------|---------|----------------------------------------------|-----------------------------------|---------------------------------------|-----|
| DECEASED                          | 5       | CLICK HERE FOR CUMULATIVE  MEMBERSHIP DATA   | TOTAL FAMILY UNIT MEMBERS         |                                       | 214 |
| CLUB CANCELLED OTHER              | 0<br>10 |                                              | FAMILY MEMBERS PAYING HALF 1      |                                       | 108 |
| TOTAL                             | 15      |